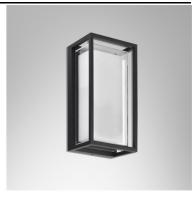

## **LED Wall Mount (Outdoor)**

Application

Wall mount luminaire is designed to use for outdoor applications such as walkways,  $wall\ illumination, safety\ applications, etc.$ 

## Specification

Housing Die-cast aluminium Finishing Powder coated in black Lens Double layer polycarbonate

(opalescent + clear) Silicone rubber

Gasket **Dimension** 138x238x101 mm. Mounting Surface Power 10W **Light Source** LED Module Colour Temperature 3000K