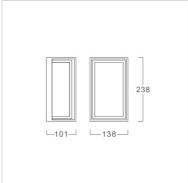

## Specification

Housing Die-cast aluminium Finishing Powder coated in black Lens Double layer polycarbonate

(opalescent + clear) Silicone rubber

Gasket **Dimension** 138x238x101 mm. Mounting Surface Power 10W **Light Source** LED Module Colour Temperature 3000K