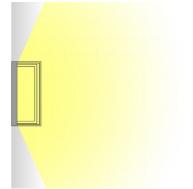

Beam Angle Symmetrical wide beam **Control Gear** Built-in driver **Power Supply** 220-240VAC,50Hz

590 lm

**Insulation Class IP Rating** 55 **Luminaire Lifetime** 30,000 hrs. Equivalent CFL 18W